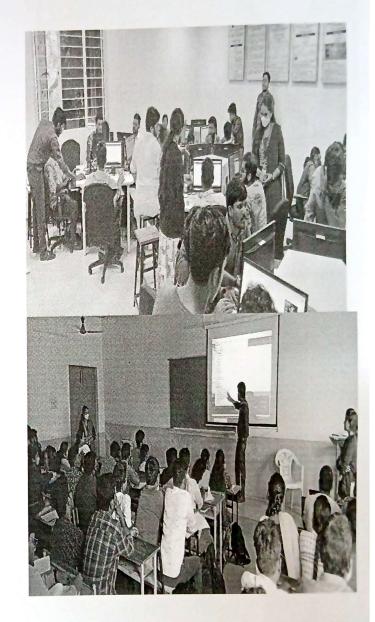

#### DEPARTMENT OF COMPUTER SCIENCE AND ENGINEERING Academic Year 2022-2023

Report on Two days hands on workshop on Entrepreneurship and Digital and Social Media Marketing conducted by Department of Computer Science and Engineering and Innovation and Entrepreneur Cell, Methodist College of Engineering and Technology, Abids, Hyderabad

Date: 20-12-2022 & 21-12-2022

Theme: Entrepreneurship and Digital and Social Media Marketing

Activity Name: Entrepreneurship and Digital and Social Media Marketing

Mode of Conduct: Offline

Time: Two Days

#### **Participants:**

• Students: 256 students from the Institute participated in the Seminar.

• Faculty: 08 faculty members participated in the seminar.

#### **Description:**

The Innovation and Entrepreneur Cell of Methodist College of Engineering and Technology, Abids, Hyderabad organized a two-day **Entrepreneurship and Digital and Social Media Marketing** on 20-12-2022 & 21-12-2022. The main objective of the session was to provide Entrepreneurship and digital/social media marketing have become intricately intertwined in the modern business landscape. This report explores the symbiotic relationship between entrepreneurship and digital/social media marketing,