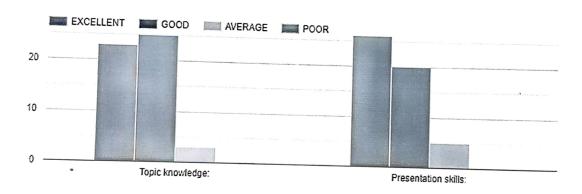

### Feedback Analysis on "Industrial Skills Development for Civil Engineers" seminar

### 1. How would you rate the speakers:

### Feedback form

\* Indicates required question

Presentation

skills:

| 4. SECTION *  Mark only one oval.  A B  5. How would you rate the speakers: *  Mark only one oval per row.  EXCELLENT GOOD AVERAGE POOR | 3. | ROLL NUMBER *                                                   |
|-----------------------------------------------------------------------------------------------------------------------------------------|----|-----------------------------------------------------------------|
| Mark only one oval.  A B  How would you rate the speakers: *  Mark only one oval per row.                                               |    |                                                                 |
| A B  5. How would you rate the speakers: *  Mark only one oval per row.                                                                 | 4. | SECTION *                                                       |
| 5. How would you rate the speakers: *  Mark only one oval per row.                                                                      |    | Mark only one oval.                                             |
| 5. How would you rate the speakers: *  Mark only one oval per row.                                                                      |    | <u></u> Δ                                                       |
| Mark only one oval per row.                                                                                                             |    |                                                                 |
| Mark only one oval per row.                                                                                                             |    |                                                                 |
| Mark only one oval per row.                                                                                                             |    |                                                                 |
| - AV/LD/13F 1 001:                                                                                                                      | 5  | В                                                               |
|                                                                                                                                         | 5. | How would you rate the speakers: *  Mark only one oval per row. |
| Topic                                                                                                                                   | 5. | How would you rate the speakers: *  Mark only one oval per row. |