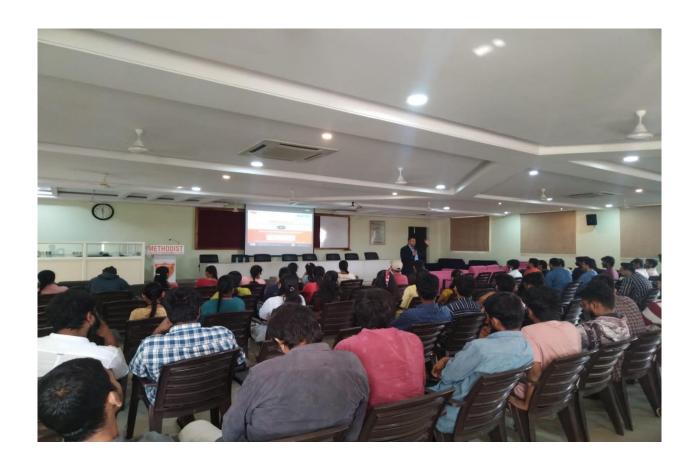

## DEPARTMENT OF MECHANICAL ENGINEERING in association with R&D cell &IQAC

Organized one day webinar

"Art of writing successful research proposal and to identify funding agencies"

17<sup>th</sup> February 2023 No. of Participants- 60

Resource person

Dr. V. BALASUBRAMANIAN, Professor & Director CEMAJOR, Dept of Manufacturing Engg. Annamalai University.

The department of Mechanical Engineering in association with R&D cell and IQAC conducted a webinar on the topic 'Art of writing successful research proposal and to identify funding agencies' On 17<sup>th</sup> February 2023. Welcome address was given by Prof K Jaya sankar Dean (Research and Development). Chief Guest introduction was given by Dr.P. Prabhuraj, Associate Professor, and Mechanical. Vote of Thanks was given by Prof Ravi M Yadhalli Dean (QA&A).