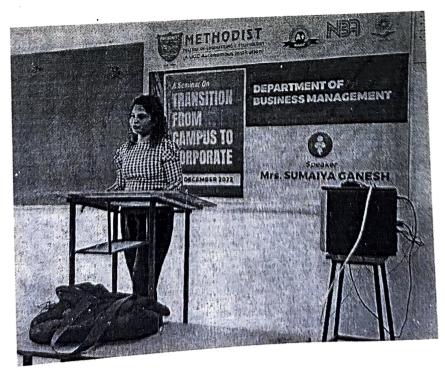

### DEPARTMENT OF BUSINESS MANAGEMENT

A.Y 2022-2023

Seminar

01.12.2022

Title: Transition from Campus to Corporate: Insights from Sumaiya Ganesh, Tax Manager at Deloitte.

#### Introduction

The seminar titled "Transition from Campus to Corporate" was conducted on December 1, 2022, at our college. The event featured Sumaiya Ganesh, a tax manager at Deloitte with four years of industry experience. Mrs. Ganesh shared valuable insights on various aspects of corporate life, including the importance of corporate ethics, professional conduct, setting goals, and interview tips. This report aims to summarize the key takeaways from the seminar and their relevance for MBA students entering the corporate world.