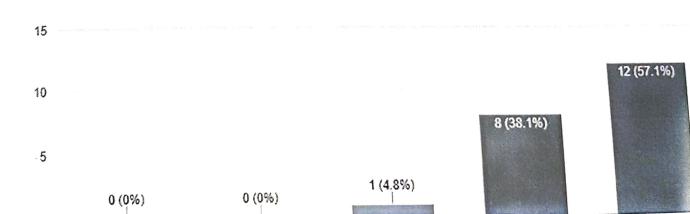

### Speaker Feedback Form

| Event Type: Seminar Name of Event: Industria Date of Event: 1/11/202 Time of Event: 1:15p.m - Location of Event: E-Bloc Speakers: Mr. Ch. Ravi Sponsoring Organization | - 4:15 p.m<br>ck, MCET<br>Kumar, Senior ( | Consultant. NA( | C. Hvderabad.    |                       |
|------------------------------------------------------------------------------------------------------------------------------------------------------------------------|-------------------------------------------|-----------------|------------------|-----------------------|
|                                                                                                                                                                        |                                           | Feedback:       |                  |                       |
| Kindly Rate the below (v                                                                                                                                               | <b>'</b> ):                               |                 |                  |                       |
| 1. Pre-Event Preparation                                                                                                                                               | :                                         |                 |                  |                       |
| How satisfied were you                                                                                                                                                 | with the comn                             | nunication and  | organization lea | ading up to the event |
| (Were all logistical deta<br>addressed?)                                                                                                                               | ails (travel arrar                        | ngements, acco  | mmodations, e    | tc.) adequately       |
| 1                                                                                                                                                                      | 2                                         | 3               | 4                | 5                     |
| 2. Audience Engagement                                                                                                                                                 | :                                         |                 |                  |                       |
| - How would you rate t<br>presentation?                                                                                                                                | he level of eng                           | agement from    | the audience of  | during your           |
| 1                                                                                                                                                                      | 2                                         | 3               | 4                | 5                     |
| 3. Facilities and Equipmer                                                                                                                                             |                                           |                 |                  |                       |
| - Were the facilities and                                                                                                                                              | l equipment p                             | rovided suitab  | le for your pre  | esentation needs?     |
| 1                                                                                                                                                                      | 2                                         | 3               | 4                | 5                     |
| 4. Event Management:                                                                                                                                                   |                                           |                 |                  |                       |
| How would you rate the                                                                                                                                                 | overall manag                             | gement of the   | event by the     | college staff?        |
| 1                                                                                                                                                                      | 2                                         | 3               | 4                | _ 5                   |
|                                                                                                                                                                        |                                           |                 |                  |                       |

| $_{\it Were}$ there any areas where the event organization could be improved?                  |
|------------------------------------------------------------------------------------------------|
| 5. Audience Feedback:                                                                          |
| Did you receive any feedback or questions from the audience that stood out to you?             |
| (Yes/No)                                                                                       |
| How would you describe the overall response and interaction with the audience?                 |
| 6. Collaboration and Communication:                                                            |
| - How satisfied were you with the collaboration and communication with the college organizers? |
| <ul> <li>Were your expectations met in terms of information and support provided?</li> </ul>   |
| 7. Suggestions for Improvement:                                                                |
| Are there any specific areas where the college could improve for future speaker events?        |
| Ruild a Gratamble woold for a Joseph tomor                                                     |
| Overall Experience:                                                                            |
| - How would you rate your overall experience as a speaker at our college event?                |
| (On a scale, of 1 to 5, with 1 being the lowest and 5 being the highest)                       |
| 1 2 3 4 5                                                                                      |
| Name: (ch. Parikurah) Signature:                                                               |
|                                                                                                |