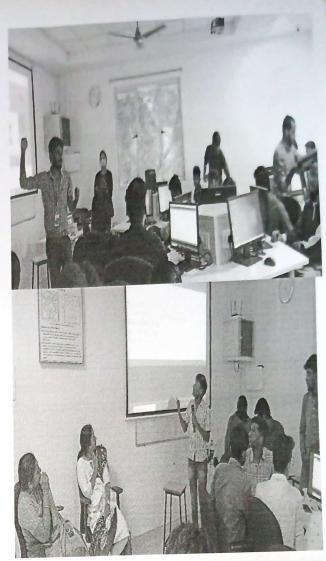

#### DEPARTMENT OF COMPUTER SCIENCE AND ENGINEERING Academic Year 2022-2023

Report on Two days hands on workshop on Entrepreneurship and Digital and Social Media Marketing conducted by Department of Computer Science and Engineering and Innovation and Entrepreneur Cell, Methodist College of Engineering and Technology, Abids, Hyderabad

Date: 20-12-2022 & 21-12-2022

Theme: Entrepreneurship and Digital and Social Media Marketing

Activity Name: Entrepreneurship and Digital and Social Media Marketing

Mode of Conduct: Offline

Time: Two Days

#### **Participants:**

• Students: 256 students from the Institute participated in the Seminar.

• Faculty: 08 faculty members participated in the seminar.

#### **Description:**

The Innovation and Entrepreneur Cell of Methodist College of Engineering and Technology, Abids, Hyderabad organized a two-day **Entrepreneurship and Digital and Social Media Marketing** on 20-12-2022 & 21-12-2022. The main objective of the session was to provide Entrepreneurship and digital/social media marketing have become intricately intertwined in the modern business landscape. This report explores the symbiotic relationship between entrepreneurship and digital/social media marketing,