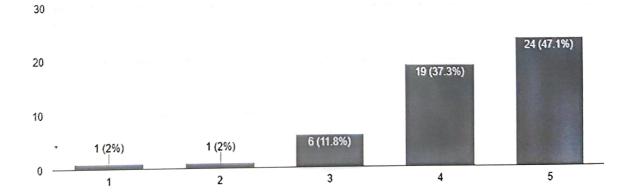

### Feedback Analysis on "Industrial Skills Development for Civil Engineers" seminar

### 5. How would you rate the overall session?