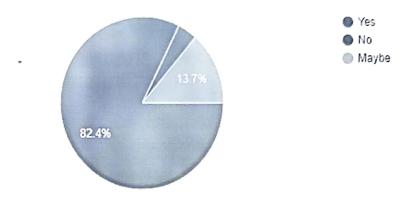

### Feedback Analysis on "Industrial Skills Development for Civil Engineers" seminar

### 3. Were you satisfied with the quality of the content?