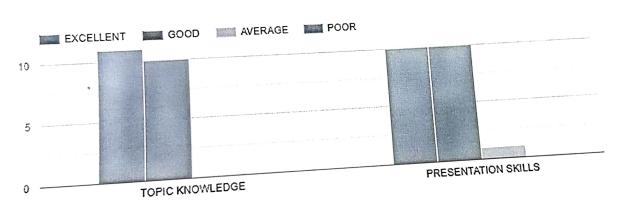

### 1. How would you rate the speakers:

### 2. Relevance of the event to your ongoing Course ?(PO1)

### 3. Were you satisfied with the quality of the content?

### 4. Did the Seminar meet your expectations?

### 5. How would you rate the overall session?