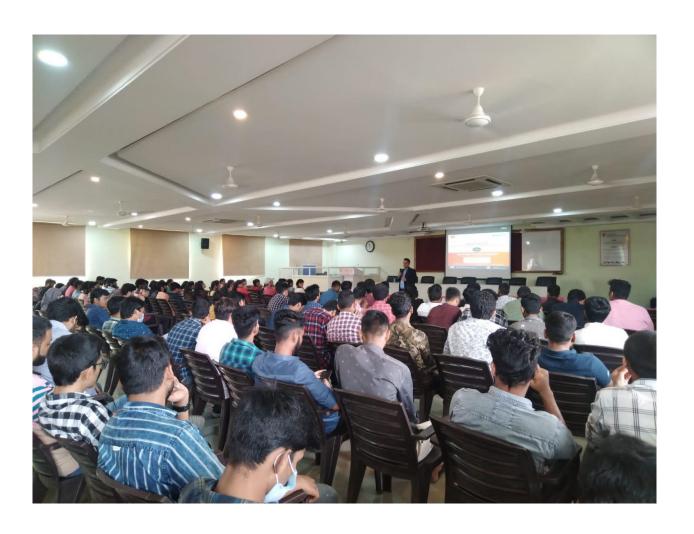

### ONE DAY SEMINAR ON RECENT ADVANCEMENT IN 3D PRINTING **TECHNOLOGY**

19th November 2022 No. of. Participants- 90

Resource person: DR. GURURAJ TELASANG, Scientist 'E, ARCI, DST, Hyderabad.

The department of Mechanical Engineering conducted a seminar on the topic "RECENT

**ADVANCEMENT IN 3D PRINTING TECHNOLOGY"** 

On 19th November 2022

Welcome address was given by Dr.P.Prabhuraj, Associate Professor/ Mech.

Chief Guest introduction was given by Mrs. Shazia Assistant Professor, Mechanical.