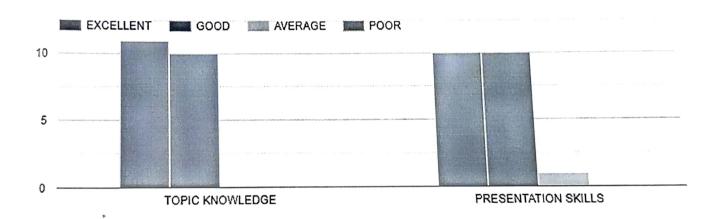

|                |

r





### Feedback Analysis on "Career Awareness program by True Guru" seminar

1. How would you rate the speakers:



2. Relevance of the event to your ongoing Course ?(PO1)



### 3. Were you satisfied with the quality of the content?



### 4. Did the Seminar meet your expectations?



### 5. How would you rate the overall session?







### **Department of Civil Engineering**

### **EVENT SUMMARY REPORT**

Event Type: Seminar

Name of Event: A Guidance Program on Career Opportunities after B.Tech

Date of Event: 22/10/2022 & 27/10/2022 Time of Event: 11:30a.m – 12:30 p.m Location of Event: E-Block, CED MCET Number of Students Attended: 120

Speakers: Mr.S. MM Trinath, Motivational Speaker, Faculty of ACE Engg Academy

Sponsoring Organization(s): ACE Online & ACE Engg Academy

Summary

On  $22^{nd}$  &  $27^{th}$  Oct 2022, B.E  $2^{nd}$ ,  $3^{rd}$  &  $4^{th}$  year Students of Department of Civil