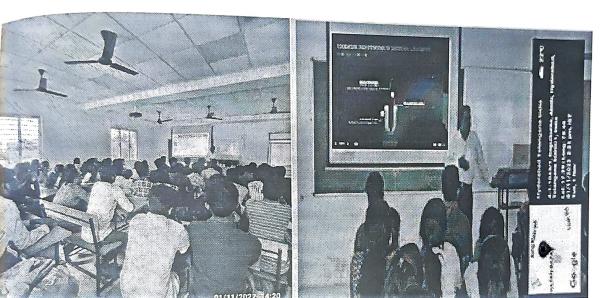

### EVENT SUMMARY REPORT

Event Type: Seminar

Name of Event: Industrial Skills Development for Civil Engineers

Date of Event: 1/11/2022

Time of Event: 1:15p.m - 4:15 p.m Location of Event: E-Block, MCET Number of Students Attended: 76

#### Summary

On 1<sup>th</sup> Nov 2022, B.E 4<sup>th</sup> year Students of Department of Civil Engg, MCET had attended Seminar on "Industrial Skills Development for Civil Engineers" conducted by National Academy of Construction.

### NDUSTRIAL SKILL DEVELOPMENT FOR CIVIL ENGINEERS

Speaker:Mr.Ch. Ravi kumar, Senior Consultant

Venue: E-Block, CED, MCET Date: 1st November 2022