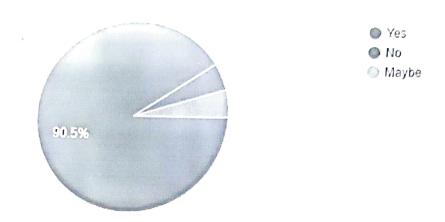

### Feedback form

\* Indicates required question

Presentation

skills:

| 4. SECTION *  Mark only one oval.  A B  5. How would you rate the speakers: *  Mark only one oval per row.  EXCELLENT GOOD AVERAGE POOR | 3. | ROLL NUMBER *                                                   |
|-----------------------------------------------------------------------------------------------------------------------------------------|----|-----------------------------------------------------------------|
| Mark only one oval.  A B  How would you rate the speakers: *  Mark only one oval per row.                                               |    |                                                                 |
| A B  5. How would you rate the speakers: *  Mark only one oval per row.                                                                 | 4. | SECTION *                                                       |
| 5. How would you rate the speakers: *  Mark only one oval per row.                                                                      |    | Mark only one oval.                                             |
| 5. How would you rate the speakers: *  Mark only one oval per row.                                                                      |    | <u></u> Δ                                                       |
| Mark only one oval per row.                                                                                                             |    |                                                                 |
| Mark only one oval per row.                                                                                                             |    |                                                                 |
| Mark only one oval per row.                                                                                                             |    |                                                                 |
| - AV/LD/13F 1 001:                                                                                                                      | 5  | В                                                               |
|                                                                                                                                         | 5. | How would you rate the speakers: *  Mark only one oval per row. |
| Topic                                                                                                                                   | 5. | How would you rate the speakers: *  Mark only one oval per row. |