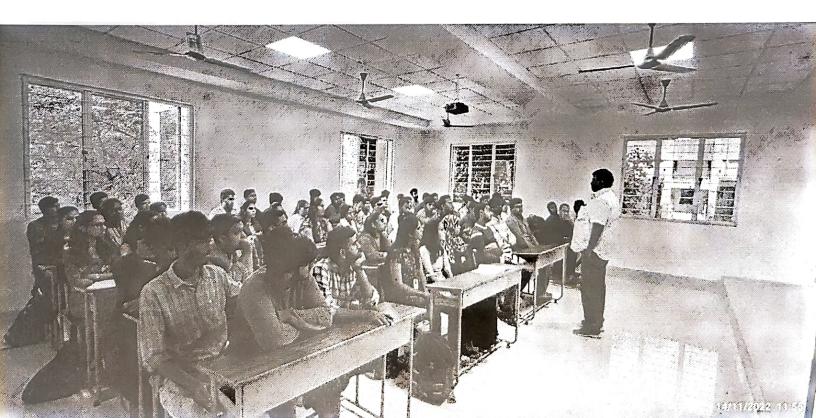

### EVENT SUMMARY REPORT

Event Type: Seminar

Name of Event: Industrial Skills Development for Civil Engineers

Date of Event: 1/11/2022

Time of Event: 1:15p.m - 4:15 p.m Location of Event: E-Block, MCET Number of Students Attended: 76

#### Summary

On 1<sup>th</sup> Nov 2022, B.E 4<sup>th</sup> year Students of Department of Civil Engg, MCET had attended Seminar on "Industrial Skills Development for Civil Engineers" conducted by National Academy of Construction.