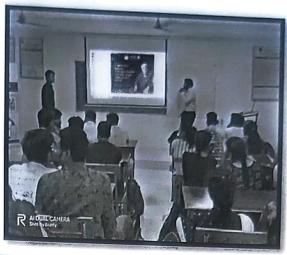

#### On the following day

Lecture IV 9:30 AM to 11:00 Mr. Md. Ishtiyaq Mohiuddin, Director-MS Engineering Inst. gave presentation on Introduction to Ultrasonic Test, Advantages, Limitations & Applications etc 11:15am to 01:15 pm was the time for Practical / Demonstration Ultrasonic Test

Lecture V 02:15am to 03:45pm Mr. Md. Ishtiyaq Mohiuddin, Director-MS Engineering Inst. presented on Visual Test Technique, Boro scopes, Magnifying glasses, Micrometres, Mirrors & UV Lights Introduction to Radiographic Test, Advantages, Limitations & Applications etc 04:00am to 05:00pm was the time for demonstration of Visual Test Techniques & Radiographic Test Techniques 05:00pm to 530pm was the time for Valedictory Function & Certificates Distribution