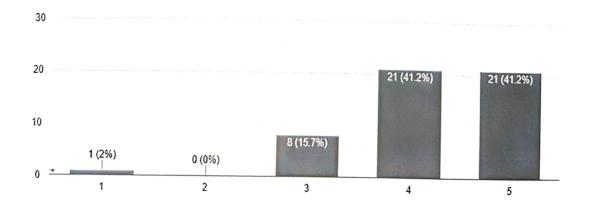

### Feedback Analysis on "Industrial Skills Development for Civil Engineers" seminar

### 4. Did the Seminar meet your expectations?

### 5. How would you rate the overall session?