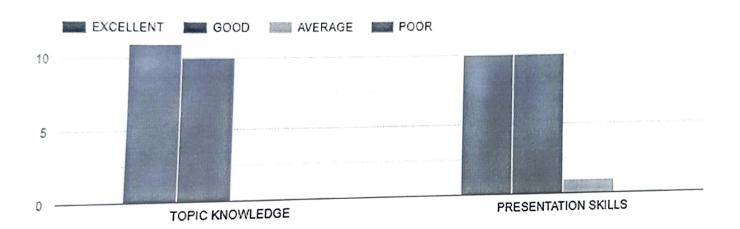

### Speaker Feedback Form

| Event Type: Seminar Name of Event: Industria Date of Event: 1/11/202 Time of Event: 1:15p.m - Location of Event: E-Bloc Speakers: Mr. Ch. Ravi Sponsoring Organization | - 4:15 p.m<br>ck, MCET<br>Kumar, Senior ( | Consultant. NA( | C. Hvderabad.    |                       |
|------------------------------------------------------------------------------------------------------------------------------------------------------------------------|-------------------------------------------|-----------------|------------------|-----------------------|
|                                                                                                                                                                        |                                           | Feedback:       |                  |                       |
| Kindly Rate the below (v                                                                                                                                               | <b>'</b> ):                               |                 |                  |                       |
| 1. Pre-Event Preparation                                                                                                                                               | :                                         |                 |                  |                       |
| How satisfied were you                                                                                                                                                 | with the comn                             | nunication and  | organization lea | ading up to the event |
| (Were all logistical deta<br>addressed?)                                                                                                                               | ails (travel arrar                        | ngements, acco  | mmodations, e    | tc.) adequately       |
| 1                                                                                                                                                                      | 2                                         | 3               | 4                | 5                     |
| 2. Audience Engagement                                                                                                                                                 | :                                         |                 |                  |                       |
| - How would you rate t<br>presentation?                                                                                                                                | he level of eng                           | agement from    | the audience of  | during your           |
| 1                                                                                                                                                                      | 2                                         | 3               | 4                | 5                     |
| 3. Facilities and Equipmer                                                                                                                                             |                                           |                 |                  |                       |
| - Were the facilities and                                                                                                                                              | l equipment p                             | rovided suitab  | le for your pre  | esentation needs?     |
| 1                                                                                                                                                                      | 2                                         | 3               | 4                | 5                     |
| 4. Event Management:                                                                                                                                                   |                                           |                 |                  |                       |
| How would you rate the                                                                                                                                                 | overall manag                             | gement of the   | event by the     | college staff?        |
| 1                                                                                                                                                                      | 2                                         | 3               | 4                | _ 5                   |
|                                                                                                                                                                        |                                           |                 |                  |                       |