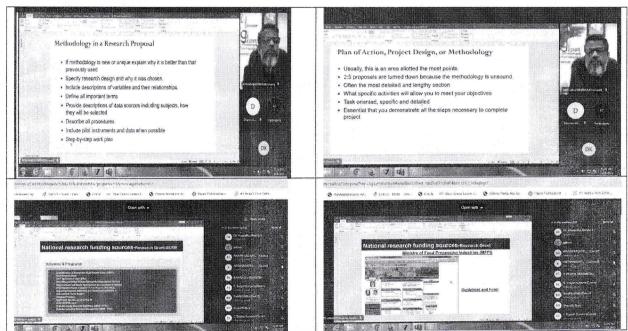

## DEPARTMENT OF MECHANICAL ENGINEERING in association with R&D cell &IQAC

Organized one day webinar

"Art of writing successful research proposal and to identify funding agencies"

17<sup>th</sup> February 2023 No. of Participants- 60

Resource person

Dr. V. BALASUBRAMANIAN, Professor & Director CEMAJOR, Dept of Manufacturing Engg. Annamalai University.

The department of Mechanical Engineering in association with R&D cell and IQAC conducted a webinar on the topic 'Art of writing successful research proposal and to identify funding agencies' On 17<sup>th</sup> February 2023. Welcome address was given by Prof K Jaya sankar Dean (Research and Development). Chief Guest introduction was given by Dr.P. Prabhuraj, Associate Professor, and Mechanical. Vote of Thanks was given by Prof Ravi M Yadhalli Dean (QA&A).

#### The topics covered in Webinar:

- Introduction on research proposal and stages of research proposal like purely for academics, application and classical proposal writing.
- · Briefly explained about the various contents of research proposal.
- Information on how to make budget for a proposal and allocations fund in various activity.
- Briefly explained about the various funding opportunities in science and technology.
- · Awareness on benefits and outcomes of funded project.
- Discussed various case study of completed research proposal.

### Webinar Outcome

The faculty members were understood the way of writing quality research proposal in various funding agencies.

Gained knowledge on various factors to be consideration while writing successful research and development proposal.

Identified various funding agencies are available in national and international level.

Mechanical Engineering Department Methodist College of Engg & Tech-King Koti, Hyderabad-500 001 (Do-p-pashini)