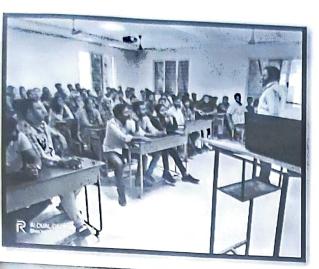

# Department of Mechanical Engineering <u>A report on</u>

NON DESTRUCTIVE TESTING

Two-day national workshop held on 01-12-2022 to 02-12-2022

Inaugural Function at 09:30am followed by Lecture I from 10:00am to 11:00am by Mr Antony Harison MC, Sr. Engineer, Corp. R&D, BHEL Hyderabad his topic was Job Experience in Industry, Working Skills, Latest Trends in NDT, Technological Edge & Job Opportunities.

Lecture II from 11:15to12:45pm by Mr. Muzaffer Ahmed, Consultant Engineer-MS Engineering Inst. his topic was Introduction to Magnetic Particle Test, Advantages, Limitations & Applications etc.

After lunch 01:30pm to 02:30pm Demonstration / Practical Magnetic Particle Test was held.

Lecture III 02:30pm to 03:45pm Mr. Muzaffer Ahmed, Consultant Engineer-MS Engineering
Inst. gave presentation on Introduction to Penetrant Test, Advantages, Limitations &
Applications etc then from 04:00pm to 05:00pm was time for Demonstration / Practical
Penetrant Test.