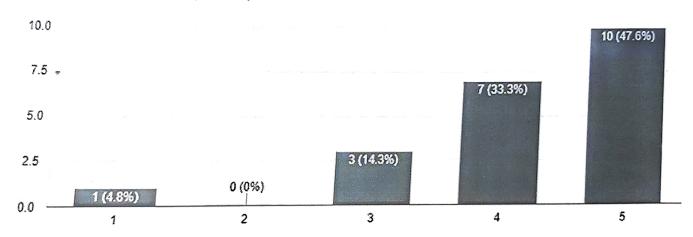

### 1. How would you rate the speakers:

### 2. Relevance of the event to your ongoing Course ?(PO1)

### 3. Were you satisfied with the quality of the content?

### 4. Did the Seminar meet your expectations?

### 5. How would you rate the overall session?