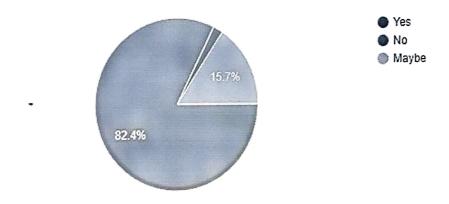

### Feedback Analysis on "Industrial Skills Development for Civil Engineers" seminar

### 4. Did the Seminar meet your expectations?