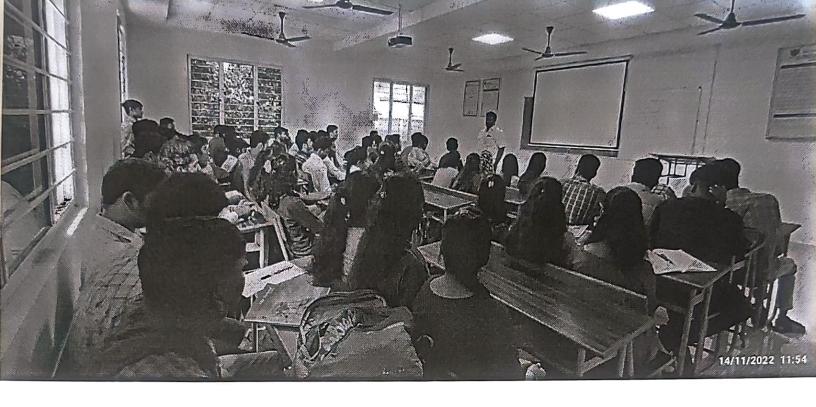

### EVENT SUMMARY REPORT

Event Type: Seminar

Name of Event: Industrial Skills Development for Civil Engineers

Date of Event: 1/11/2022

Time of Event: 1:15p.m - 4:15 p.m Location of Event: E-Block, MCET Number of Students Attended: 76

#### Summary

On 1<sup>th</sup> Nov 2022, B.E 4<sup>th</sup> year Students of Department of Civil Engg, MCET had attended Seminar on "Industrial Skills Development for Civil Engineers" conducted by National Academy of Construction.