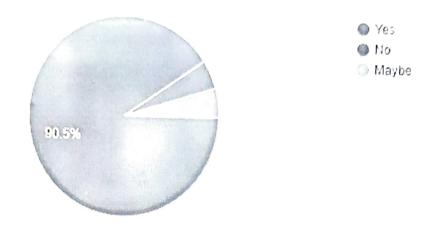

### Feedback Analysis on "Industrial Skills Development for Civil Engineers" seminar

### 1. How would you rate the speakers: