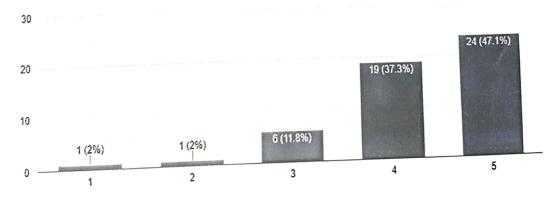

### Feedback Analysis on "Industrial Skills Development for Civil Engineers" seminar

### 5. How would you rate the overall session?