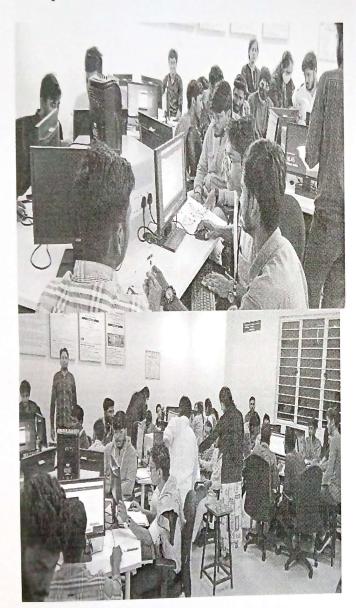

#### DEPARTMENT OF COMPUTER SCIENCE AND ENGINEERING Academic Year 2022-2023

Report on Two days hands on workshop on Entrepreneurship and Digital and Social Media Marketing conducted by Department of Computer Science and Engineering and Innovation and Entrepreneur Cell, Methodist College of Engineering and Technology, Abids, Hyderabad

Date: 20-12-2022 & 21-12-2022

Theme: Entrepreneurship and Digital and Social Media Marketing

Activity Name: Entrepreneurship and Digital and Social Media Marketing

Mode of Conduct: Offline

Time: Two Days

#### **Participants:**

• Students: 256 students from the Institute participated in the Seminar.

• Faculty: 08 faculty members participated in the seminar.

#### **Description:**

The Innovation and Entrepreneur Cell of Methodist College of Engineering and Technology, Abids, Hyderabad organized a two-day **Entrepreneurship and Digital and Social Media Marketing** on 20-12-2022 & 21-12-2022. The main objective of the session was to provide Entrepreneurship and digital/social media marketing have become intricately intertwined in the modern business landscape. This report explores the symbiotic relationship between entrepreneurship and digital/social media marketing,