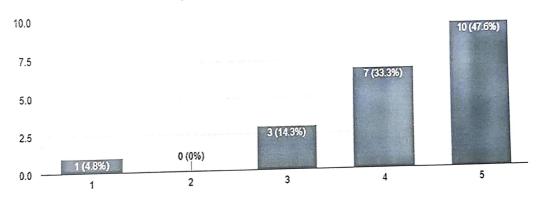

### Feedback Analysis on "Industrial Skills Development for Civil Engineers" seminar

### 1. How would you rate the speakers: