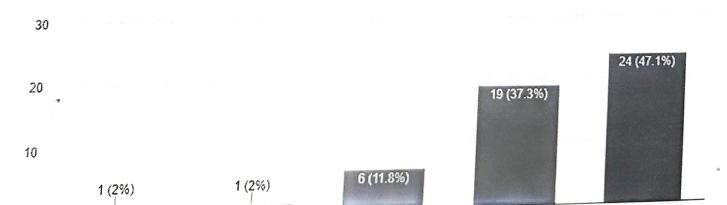

### Speaker Feedback Form

| Event Type: Seminar Name of Event: Industria Date of Event: 1/11/202 Time of Event: 1:15p.m - Location of Event: E-Bloc Speakers: Mr. Ch. Ravi Sponsoring Organization | - 4:15 p.m<br>ck, MCET<br>Kumar, Senior ( | Consultant. NA( | C. Hvderabad.    |                       |
|------------------------------------------------------------------------------------------------------------------------------------------------------------------------|-------------------------------------------|-----------------|------------------|-----------------------|
|                                                                                                                                                                        |                                           | Feedback:       |                  |                       |
| Kindly Rate the below (v                                                                                                                                               | <b>'</b> ):                               |                 |                  |                       |
| 1. Pre-Event Preparation                                                                                                                                               | :                                         |                 |                  |                       |
| How satisfied were you                                                                                                                                                 | with the comn                             | nunication and  | organization lea | ading up to the event |
| (Were all logistical deta<br>addressed?)                                                                                                                               | ails (travel arrar                        | ngements, acco  | mmodations, e    | tc.) adequately       |
| 1                                                                                                                                                                      | 2                                         | 3               | 4                | 5                     |
| 2. Audience Engagement                                                                                                                                                 | :                                         |                 |                  |                       |
| - How would you rate t<br>presentation?                                                                                                                                | he level of eng                           | agement from    | the audience of  | during your           |
| 1                                                                                                                                                                      | 2                                         | 3               | 4                | 5                     |
| 3. Facilities and Equipmer                                                                                                                                             |                                           |                 |                  |                       |
| - Were the facilities and                                                                                                                                              | l equipment p                             | rovided suitab  | le for your pre  | esentation needs?     |
| 1                                                                                                                                                                      | 2                                         | 3               | 4                | 5                     |
| 4. Event Management:                                                                                                                                                   |                                           |                 |                  |                       |
| How would you rate the                                                                                                                                                 | overall manag                             | gement of the   | event by the     | college staff?        |
| 1                                                                                                                                                                      | 2                                         | 3               | 4                | _ 5                   |
|                                                                                                                                                                        |                                           |                 |                  |                       |

| $_{\it Were}$ there any areas where the event organization could be improved?                  |
|------------------------------------------------------------------------------------------------|
| 5. Audience Feedback:                                                                          |
| Did you receive any feedback or questions from the audience that stood out to you?             |
| (Yes/No)                                                                                       |
| How would you describe the overall response and interaction with the audience?                 |
| 6. Collaboration and Communication:                                                            |
| - How satisfied were you with the collaboration and communication with the college organizers? |
| <ul> <li>Were your expectations met in terms of information and support provided?</li> </ul>   |
| 7. Suggestions for Improvement:                                                                |
| Are there any specific areas where the college could improve for future speaker events?        |
| Ruild a Gratamble woold for a Joseph tomor                                                     |
| Overall Experience:                                                                            |
| - How would you rate your overall experience as a speaker at our college event?                |
| (On a scale, of 1 to 5, with 1 being the lowest and 5 being the highest)                       |
| 1 2 3 4 5                                                                                      |
| Name: (ch. Parikurah) Signature:                                                               |
|                                                                                                |