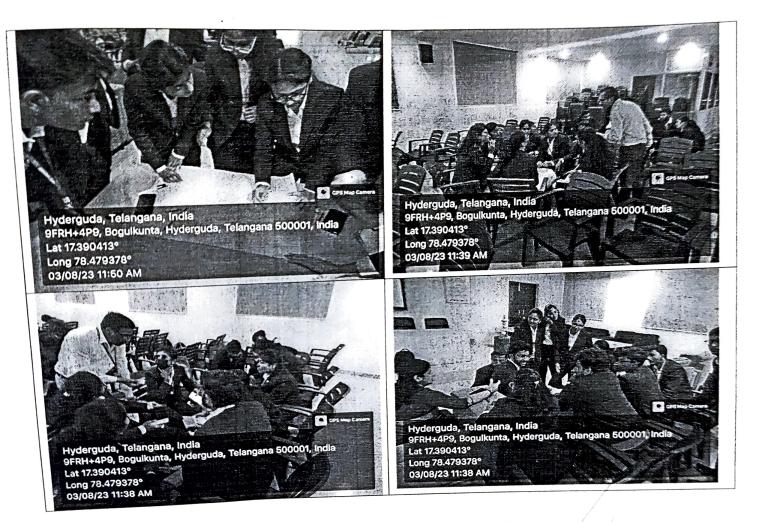

### One Day Workshop on Strategy, Creativity, Innovation - Entrepreneurship Readiness - Date: 03.08.2023

One day workshop on Strategy, Creativity, Innovation, & Entrepreneurship Readiness was successfully completed. The workshop was conducted by Internal Quality Assurance Cell (IQAC), IEDEC with support from Department of Business Management. The resource person for the workshop was Dr. Mahesh P Sathavalli, Project Manager, WPP IT India Pvt. Ltd, Bengaluru.

The workshop began with an inauguration at 10 AM in Seminar Hall, D-Block, Methodist College of Engineering and Technology, Hyderabad. The inauguration started with welcome address by Dr S Sujataha, Associate Professor and HOD, Department of Business management, MCET and also, during the welcome address, madam welcomed Dr. Prabhu G Benakop, Principal, President of the function and Dr Mahesh P Sathvalli guest of honour, Dr, Ravi M Yadahalli, Dean (QA &A) and Dr John W C M, IEDC coordinator. Guest of honour was introduced during the welcome address.