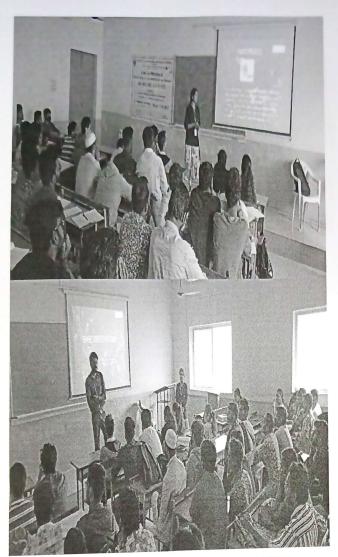

# Department of Mechanical Engineering <u>A report on</u>

NON DESTRUCTIVE TESTING

Two-day national workshop held on 01-12-2022 to 02-12-2022

Inaugural Function at 09:30am followed by Lecture I from 10:00am to 11:00am by Mr Antony Harison MC, Sr. Engineer, Corp. R&D, BHEL Hyderabad his topic was Job Experience in Industry, Working Skills, Latest Trends in NDT, Technological Edge & Job Opportunities.

Lecture II from 11:15to12:45pm by Mr. Muzaffer Ahmed, Consultant Engineer-MS Engineering Inst. his topic was Introduction to Magnetic Particle Test, Advantages, Limitations & Applications etc.

After lunch 01:30pm to 02:30pm Demonstration / Practical Magnetic Particle Test was held.

Lecture III 02:30pm to 03:45pm Mr. Muzaffer Ahmed, Consultant Engineer-MS Engineering
Inst. gave presentation on Introduction to Penetrant Test, Advantages, Limitations &
Applications etc then from 04:00pm to 05:00pm was time for Demonstration / Practical
Penetrant Test.

#### On the following day

Lecture IV 9:30 AM to 11:00 Mr. Md. Ishtiyaq Mohiuddin, Director-MS Engineering Inst. gave presentation on Introduction to Ultrasonic Test, Advantages, Limitations & Applications etc 11:15am to 01:15 pm was the time for Practical / Demonstration Ultrasonic Test

Lecture V 02:15am to 03:45pm Mr. Md. Ishtiyaq Mohiuddin, Director-MS Engineering Inst. presented on Visual Test Technique, Boro scopes, Magnifying glasses, Micrometres, Mirrors & UV Lights Introduction to Radiographic Test, Advantages, Limitations & Applications etc 04:00am to 05:00pm was the time for demonstration of Visual Test Techniques & Radiographic Test Techniques 05:00pm to 530pm was the time for Valedictory Function & Certificates Distribution