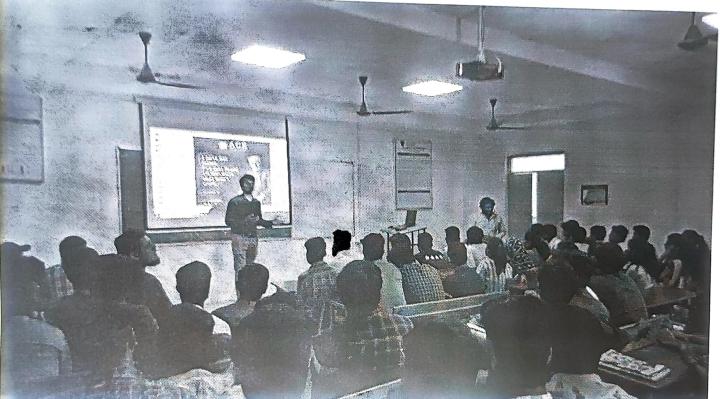

### ONE DAY SEMINAR ON RECENT ADVANCEMENT IN 3D PRINTING **TECHNOLOGY**

19th November 2022 No. of. Participants- 90

Resource person: DR. GURURAJ TELASANG, Scientist 'E, ARCI, DST, Hyderabad.

The department of Mechanical Engineering conducted a seminar on the topic "RECENT

**ADVANCEMENT IN 3D PRINTING TECHNOLOGY"** 

On 19th November 2022

Welcome address was given by Dr.P.Prabhuraj, Associate Professor/ Mech.

Chief Guest introduction was given by Mrs. Shazia Assistant Professor, Mechanical.